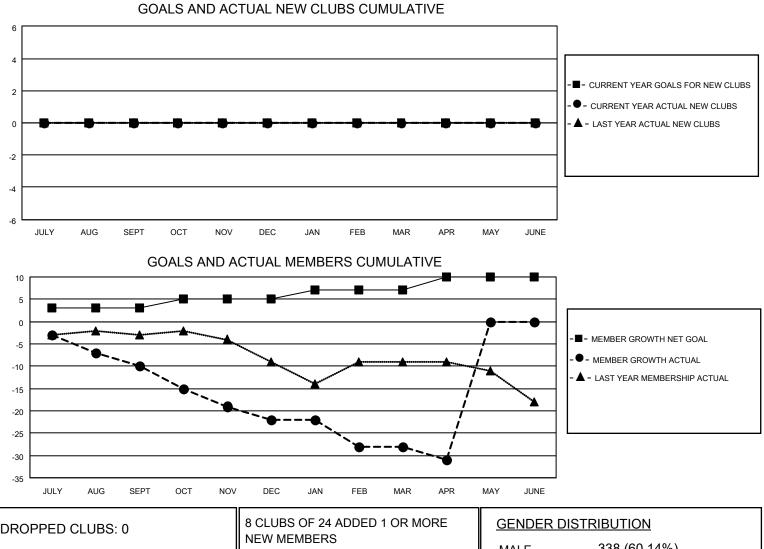

## LOCATION COLORADO

**District 6 SE** 

Results as of: 4/30/2021

| Clubs                 |               |           |               | Members               |                          |                         |                                                    |  |  |
|-----------------------|---------------|-----------|---------------|-----------------------|--------------------------|-------------------------|----------------------------------------------------|--|--|
| RESULTS FOR 2020-2021 |               |           |               | RESULTS FOR 2020-2021 |                          |                         |                                                    |  |  |
| QUARTER               | NEW CLUB GOAL | NEW CLUBS | DROPPED CLUBS | QUARTER               | /IBER GROWTH NET<br>GOAL | MEMBER GROWTH<br>ACTUAL | DROPPED<br>MEMBERS ACTUAL<br>(including transfers) |  |  |
| JULY/AUG/SEPT         | 0             | 0         | 0             | JULY/AUG/SEPT         | 3                        | 4                       | 13                                                 |  |  |
| OCT/NOV/DEC           | 0             | 0         | 0             | OCT/NOV/DEC           | 2                        | 4                       | 14                                                 |  |  |
| JAN/FEB/MAR           | 0             | 0         | 0             | JAN/FEB/MAR           | 2                        | 9                       | 13                                                 |  |  |
| APR/MAY/JUNE          | 0             | 0         | 0             | APR/MAY/JUNE          | 3                        | 1                       | 4                                                  |  |  |

| DROPPED CLUBS: 0 |    | 8 CLUBS OF 24 ADDED 1 OR MORE | GENDER DISTRIBUTION        |              |     |
|------------------|----|-------------------------------|----------------------------|--------------|-----|
|                  |    | NEW MEMBERS                   | MALE                       | 338 (60.14%) |     |
|                  |    | 1                             | FEMALE                     | 224 (39.86%) |     |
| DROPPED MEMBERS  |    |                               |                            |              |     |
| DECEASED         | 9  | CLICK HERE FOR CUMULATIVE     | TOTAL FAMILY UNIT MEMBERS  |              | 188 |
| CLUB CANCELLED   | 0  | MEMBERSHIP DATA               |                            |              | 05  |
| OTHER            | 35 |                               | FAMILY MEMBERS PAYING HALF |              | 95  |
| TOTAL            | 44 |                               |                            |              |     |
|                  |    | -                             |                            | _            |     |